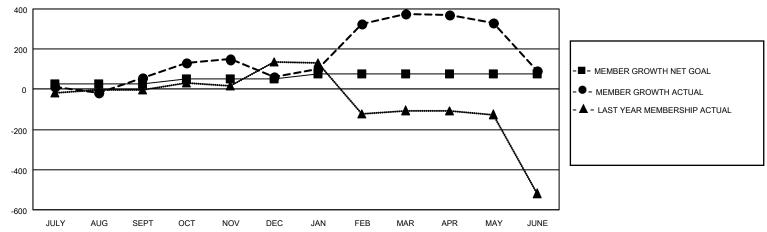

## GOALS AND ACTUAL MEMBERS CUMULATIVE

| DROPPED CLUBS: 27 |       | 133 CLUBS OF 226 ADDED 1 OR<br>MORE NEW MEMBERS | GENDER DISTRIBUTION                 |                                  |  |
|-------------------|-------|-------------------------------------------------|-------------------------------------|----------------------------------|--|
|                   |       | WORE NEW WEINDERS                               | MALE<br>FEMALE                      | 2,167 (61.56%)<br>1,353 (38.44%) |  |
| DROPPED MEMBERS   |       |                                                 | NON BINARY PREFER NOT TO ANSWER     | 0 (0.00%)                        |  |
| DECEASED          | 10    |                                                 | THE ENTITY TO MINOWER               | 0 (0.0070)                       |  |
| CLUB CANCELLED    | 336   | CLICK HERE FOR CUMULATIVE                       | TOTAL FAMILY UNIT MEMBERS           | 3 1,614                          |  |
| OTHER             | 682   | MEMBERSHIP DATA                                 |                                     |                                  |  |
| TOTAL             | 1,028 |                                                 | FAMILY MEMBERS PAYING HALF DUES 995 |                                  |  |
|                   |       |                                                 |                                     |                                  |  |

## MONTHLY MEMBERSHIP PROGRESS REPORT

LOCATION INDIA District 3233G1 Results as of: 6/30/2022

| Clubs RESULTS FOR 2021-2022 |   |    |    | Members RESULTS FOR 2021-2022 |    |     |     |
|-----------------------------|---|----|----|-------------------------------|----|-----|-----|
|                             |   |    |    |                               |    |     |     |
| JULY/AUG/SEPT               | 5 | 9  | 13 | JULY/AUG/SEPT                 | 25 | 312 | 230 |
| OCT/NOV/DEC                 | 5 | 2  | 9  | OCT/NOV/DEC                   | 25 | 168 | 157 |
| JAN/FEB/MAR                 | 5 | 11 | 3  | JAN/FEB/MAR                   | 25 | 379 | 57  |
| APR/MAY/JUNE                | 5 | 0  | 3  | APR/MAY/JUNE                  | 0  | 318 | 584 |