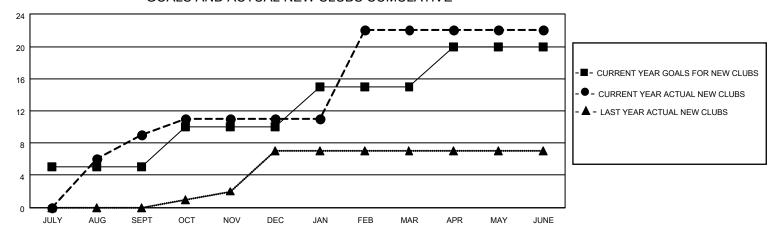

## GOALS AND ACTUAL NEW CLUBS CUMULATIVE

## MONTHLY MEMBERSHIP PROGRESS REPORT

LOCATION INDIA District 3233G1 Results as of: 6/30/2022

| Clubs RESULTS FOR 2021-2022 |   |    |    | Members RESULTS FOR 2021-2022 |    |     |     |
|-----------------------------|---|----|----|-------------------------------|----|-----|-----|
|                             |   |    |    |                               |    |     |     |
| JULY/AUG/SEPT               | 5 | 9  | 13 | JULY/AUG/SEPT                 | 25 | 312 | 230 |
| OCT/NOV/DEC                 | 5 | 2  | 9  | OCT/NOV/DEC                   | 25 | 168 | 157 |
| JAN/FEB/MAR                 | 5 | 11 | 3  | JAN/FEB/MAR                   | 25 | 379 | 57  |
| APR/MAY/JUNE                | 5 | 0  | 3  | APR/MAY/JUNE                  | 0  | 318 | 584 |